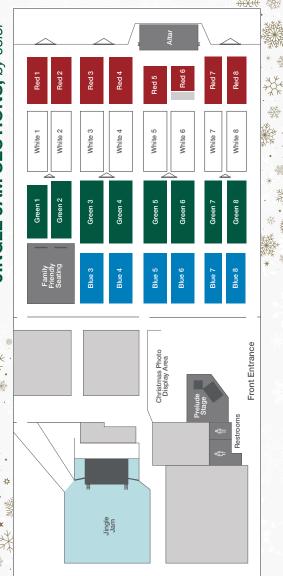

We are so excited to see your child at Jingle Jam this Christmas Eve! To maintain the safety of all children at Jingle Jam, please provide your contact information should we need to reach you.

Scan the QR Code to fill out a simple contact form. If you have any questions, ask the Jingle Jam Guide for your section.



Your Jingle Jam Guide will also provide the two things your child needs to participate:

- (1) An LED bracelet with your section color and
- (2) Your section code marked on the hand

**After Mass concludes,** you can help us share the fun for future years by returning the LED bracelet as you walk out the doors.

Thanks for joining in Jingle Jam, and Merry Christmas!

## FAIRGROUNDS "COW PALACE" JINGLE JAM SECTIONS, by color